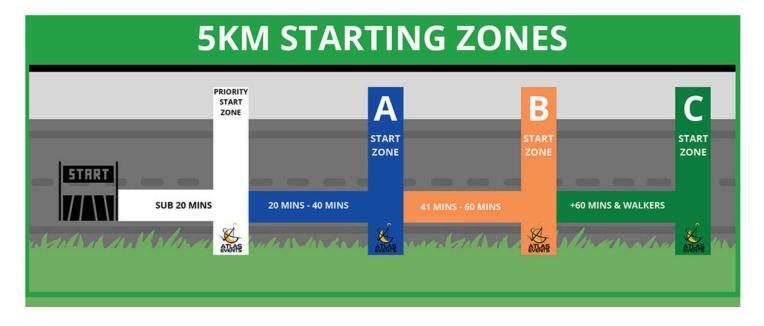

# STARTING ZONES

# Please note all ELITE runners are to be at the front of the PRIORITY START ZONE

### **SELF SEEDED STARTING ZONES**

Participants in the Marathon, Half Marathon, 10km and 5km events are strongly encouraged to position themselves on the start line according to ability (selected during registration). Personal timing chips will only be activated as runners cross the start line.

### **PACERS**

If you are planning on running with a pacer, ensure you assemble at the start line, in the correct start zone, with your pacer, who will encourage you throughout the race.