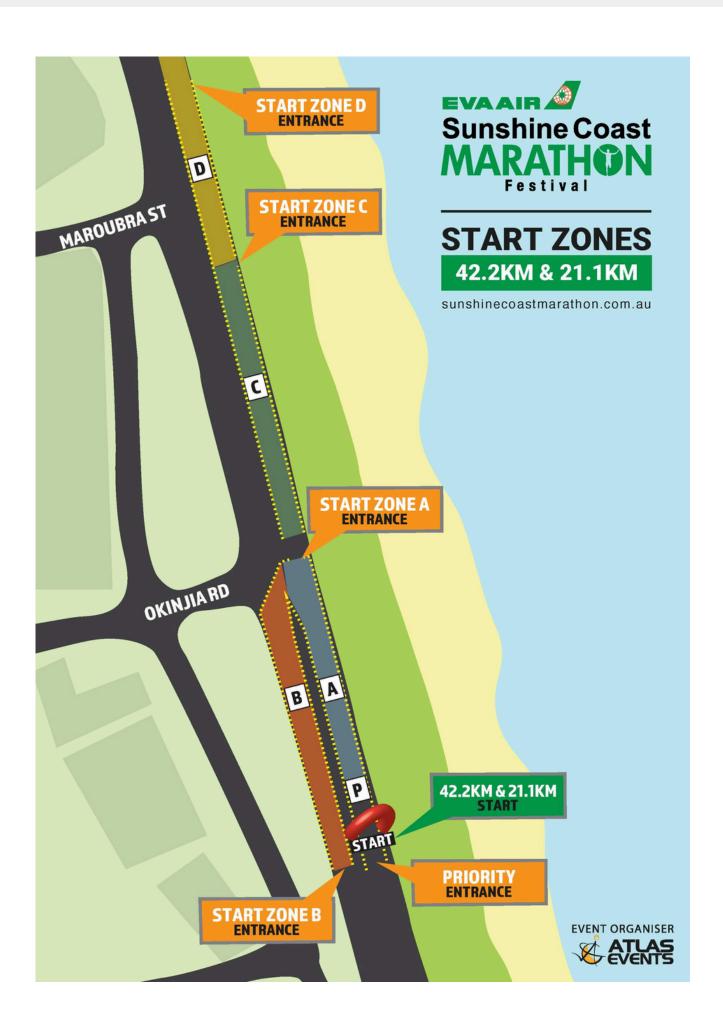

# **EVENT START TIMES AND LOCATION**

The start line for all events Alexandra Pde, Alexandra Headland.

# STARTING ZONES

# Please note all ELITE runners are to be at the front of the PRIORITY START ZONE

### **SELF SEEDED STARTING ZONES**

Participants in the Marathon, Half Marathon, 10km and 5km events are strongly encouraged to position themselves on the start line according to ability (selected during registration). Personal timing chips will only be activated as runners cross the start line.