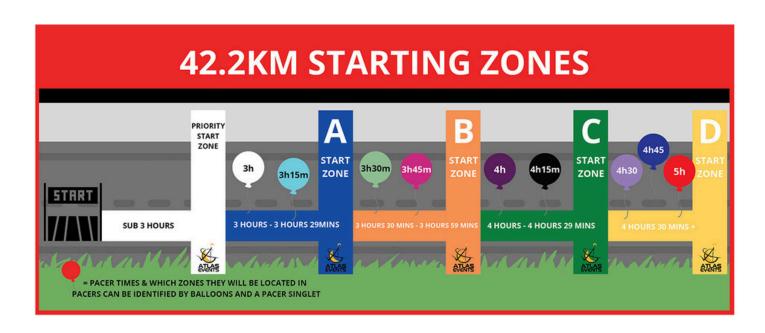

# STARTING ZONES

# Please note all ELITE runners are to be at the front of the PRIORITY START ZONE

### **SELF SEEDED STARTING ZONES**

Participants in the Marathon, Half Marathon, 10km and 5km events are strongly encouraged to position themselves on the start line according to ability (selected during registration). Personal timing chips will only be activated as runners cross the start line.

### **PACERS**

If you are planning on running with a pacer, ensure you assemble at the start line, in the correct start zone, with your pacer, who will encourage you throughout the race.

# **EVA Air Sunshine Coast Marathon**

- 3hrs 15mins John White Hwang & Mugsy Moloney
- 3hrs 30mins Ian Cheong & Gerry Taylor
- 3hrs 45mins Ken Pritchard & Hai Thanh Luong
- 4hrs Wade Scougall & Reece Crawford
- 4hrs 15mins Owen Zeng and Son Nghiem
- 4hrs 30mins Karin Thorburn & Hong Nguyen
- 4hrs 45mins Ellen Chiu & Claire Lin
- 5hrs Paul Wood & Steve Schoffelen