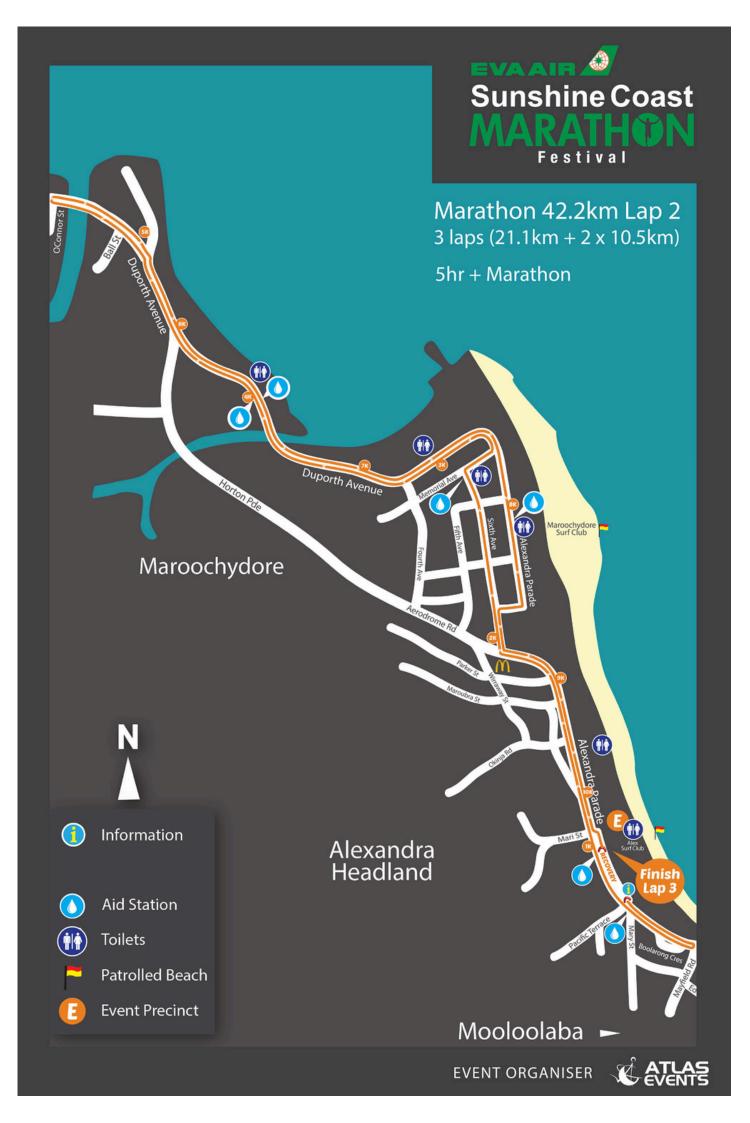

### **KILOMETRE MARKINGS**

Kilometer markings will be clearly signposted every 1km for the Half Marathon and every 5km for the Marathon and 10km events.