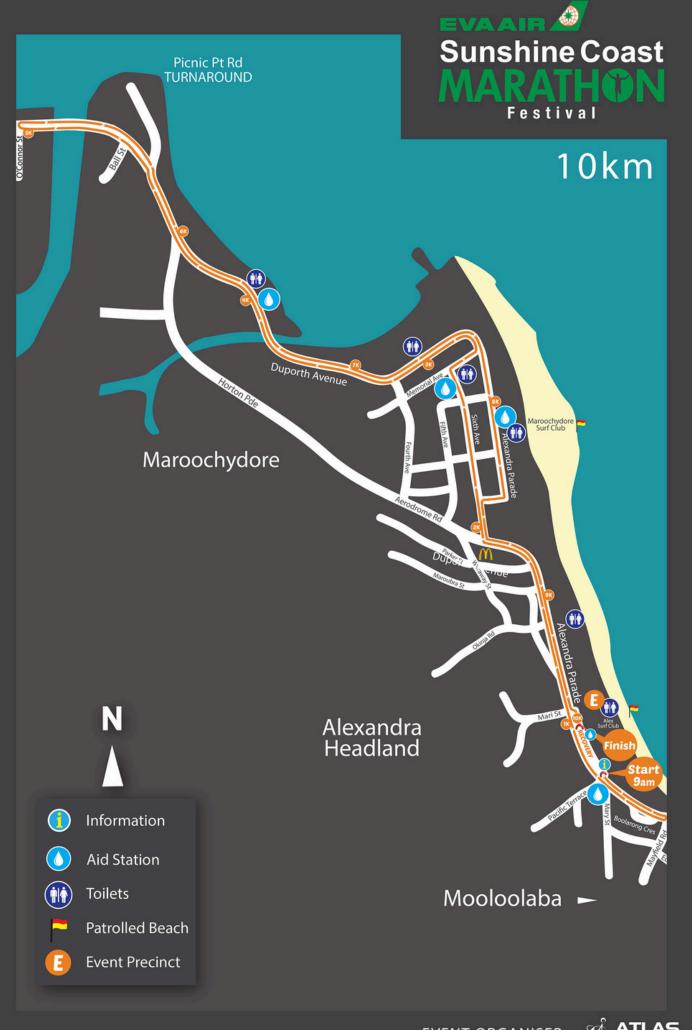

# Westpac 10km

• Start time: 9:00am

• Suggested arrival time: 8:00am or prior

### **KILOMETRE MARKINGS**

Kilometer markings will be clearly signposted every 1km for the Half Marathon and every 5km for the Marathon and 10km events.