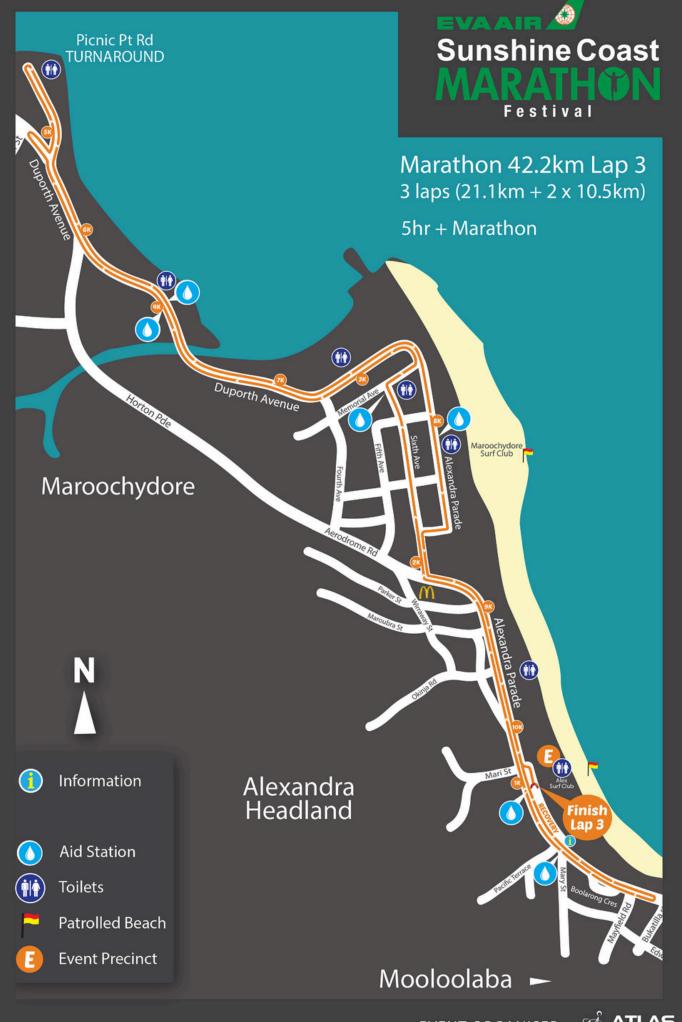

### **KILOMETRE MARKINGS**

Kilometer markings will be clearly signposted every 1km for the Half Marathon and every 5km for the Marathon and 10km events.