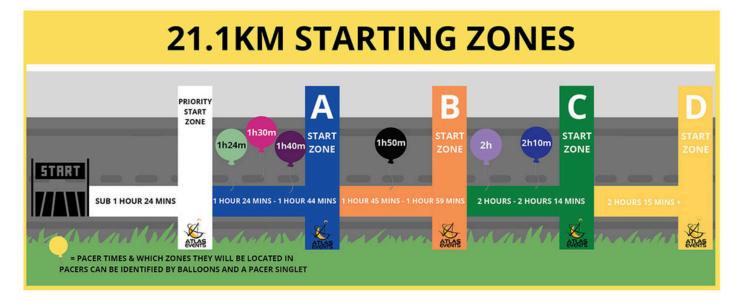

# STARTING ZONES

# Please note all ELITE runners are to be at the front of the PRIORITY START ZONE

### **SELF SEEDED STARTING ZONES**

Participants in the Marathon, Half Marathon, 10km and 5km events are strongly encouraged to position themselves on the start line according to ability (selected during registration). Personal timing chips will only be activated as runners cross the start line.

### **PACERS**

If you are planning on running with a pacer, ensure you assemble at the start line, in the correct start zone, with your pacer, who will encourage you throughout the race.

### McDonald's Half Marathon

- 1hr 24mins Will Carrette & Ethan Wight
- 1hr 30mins Ian McConnell & Ang Tung Pham
- 1hr 40mins Richard Daniel & Jinho Seo
- 1hr 50mins Ryan Kent & Hung Pham
- 2hr Vanisha Vasudivan & Jenn Muir
- 2hr 10mins Ervin Chan & Wendy Gao