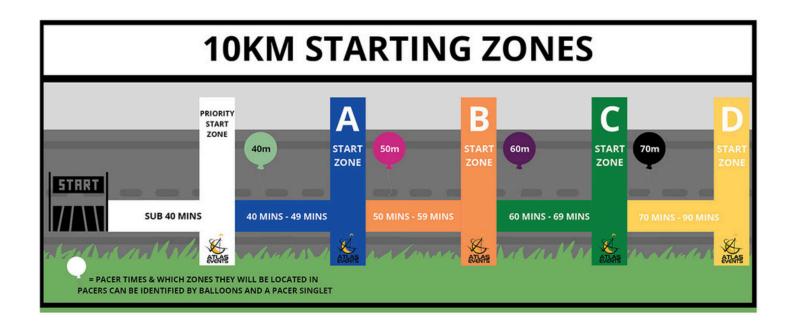

# STARTING ZONES

# Please note all ELITE runners are to be at the front of the PRIORITY START ZONE

### **SELF SEEDED STARTING ZONES**

Participants in the Marathon, Half Marathon, 10km and 5km events are strongly encouraged to position themselves on the start line according to ability (selected during registration). Personal timing chips will only be activated as runners cross the start line.

### **PACERS**

If you are planning on running with a pacer, ensure you assemble at the start line, in the correct start zone, with your pacer, who will encourage you throughout the race.

# Westpac 10km

- 40mins Billy Richardson & Carl Nield
- 50mins Chris Reed, Haaije Pilj & Reesha Lewis
- 60mins Jess Hill & Ryan Kent
- 70mins Wing Hei Leung & Emmi Richardson

Pace Runners can be identified by the yellow *Pacer* singlets and they will have helium balloons attached to them with the pace time and distance clearly marked on it. Make sure your start zone that you enter when registering reflects your goal pace time and be sure to assemble at the start line with your pacer who will encourage you throughout the race.