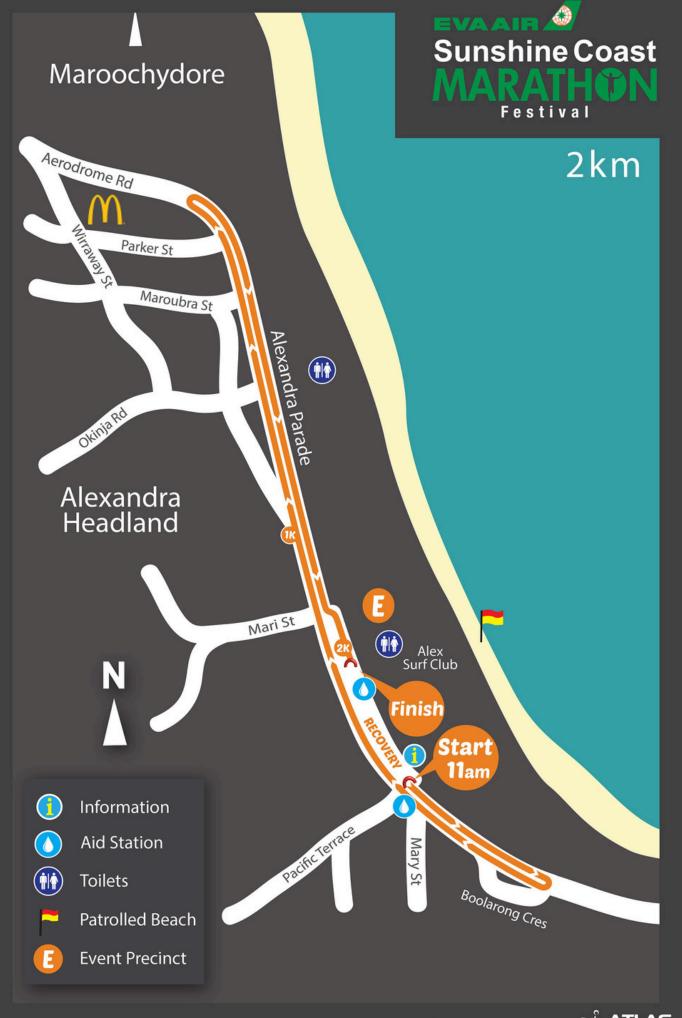

# **RMHC SEQ Family Dash 2km**

• Start time: 11:00am

• Suggested arrival time: 10:30am or prior