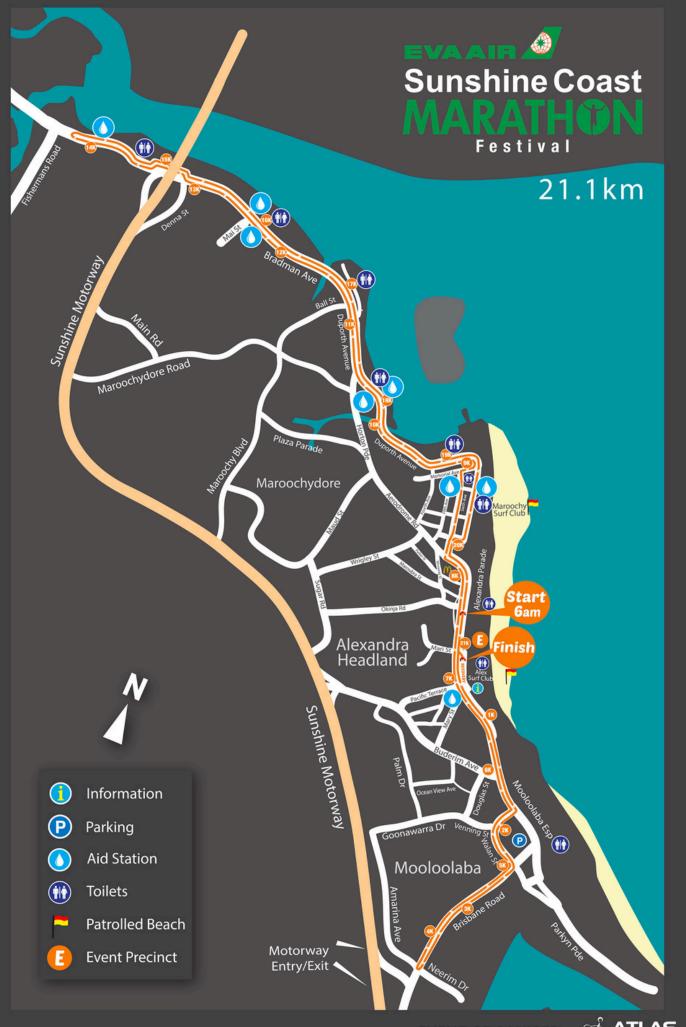

# **EVENT START TIMES AND LOCATION**

The start line for all events Alexandra Pde, Alexandra Headland.

# **EVA AIR Sunshine Coast Marathon**

• Start time: 6:00am

Suggested arrival time: 5:00am or prior

# **McDonald's Half Marathon**

• Start time: 6:00am

• Suggested arrival time: 5:00am or prior

# Westpac 10km

• Start time: 9:00am

• Suggested arrival time: 8:00am or prior

# Cricks 5km Run/Maroochy RSL 5km Walk

• Start time: 10:15am

Suggested arrival time: 09:30am or prior

# **RMHC SEQ Family Dash 2km**

• Start time: 11:00am

• Suggested arrival time: 10:30am or prior

### **KILOMETRE MARKINGS**

Kilometer markings will be clearly signposted every 1km for the Half Marathon and every 5km for the Marathon and 10km events.

### **SPECIAL NEEDS DRINKS**

- Special/personal drinks are for the marathon event only.
- Drinks must be in sealed, leak proof containers, no taller than 21cm and clearly marked with your name/race number and the relevant aid station where it is to be placed at.
- Special needs can be placed at the 6.7km,
   10.3km, 14.4km, 19.5km, 22.1km, 25.7km,
   30.1km, 32.7km, 36.4km and 40.5km aid stations.
- Special Drinks are to be left in the designated aid station tub at registration by no later than 2pm Saturday 10 August 2024.
- It is your responsibility to find your own special needs bottle at each designated aid station.
- Dispose of bottles in waste bins please do not litter the course.
- Unclaimed drinks will be disposed of.