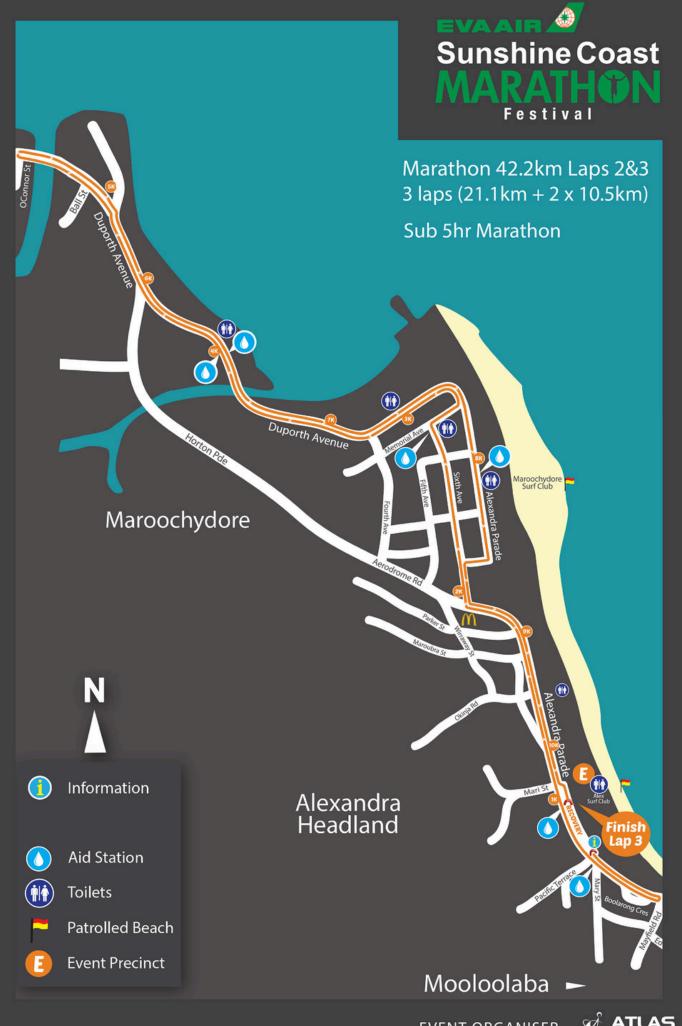

### **KILOMETRE MARKINGS**

Kilometer markings will be clearly signposted every 1km for the Half Marathon and every 5km for the Marathon and 10km events.