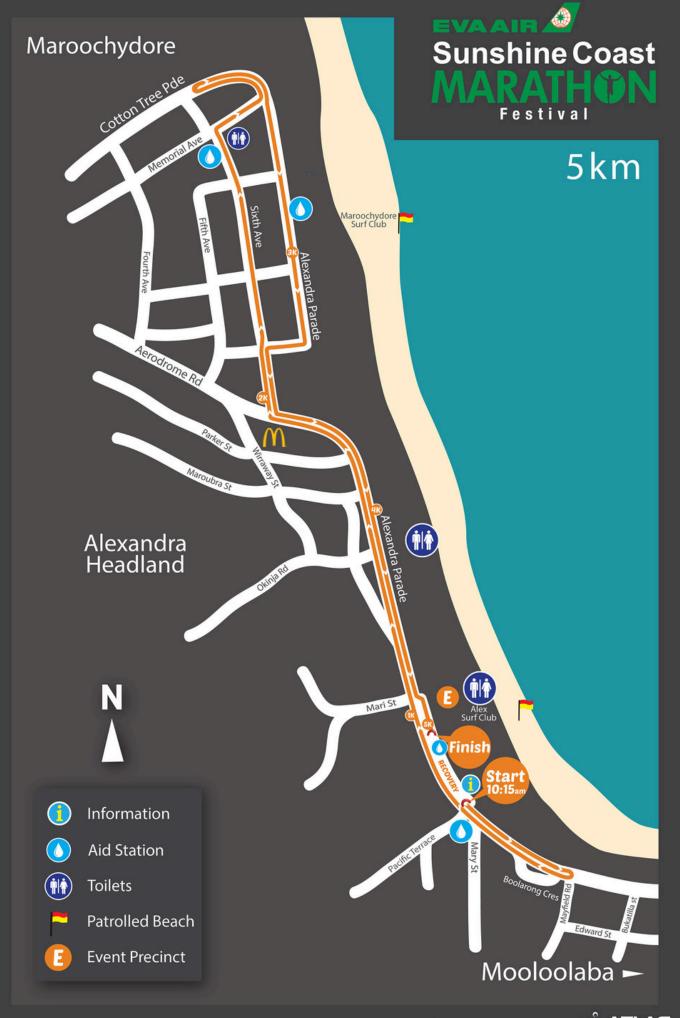

# Cricks 5km Run/Maroochy RSL 5km Walk

• Start time: 10:15am

Suggested arrival time: 09:30am or prior

### **KILOMETRE MARKINGS**

Kilometer markings will be clearly signposted every 1km for the Half Marathon and every 5km for the Marathon and 10km events.