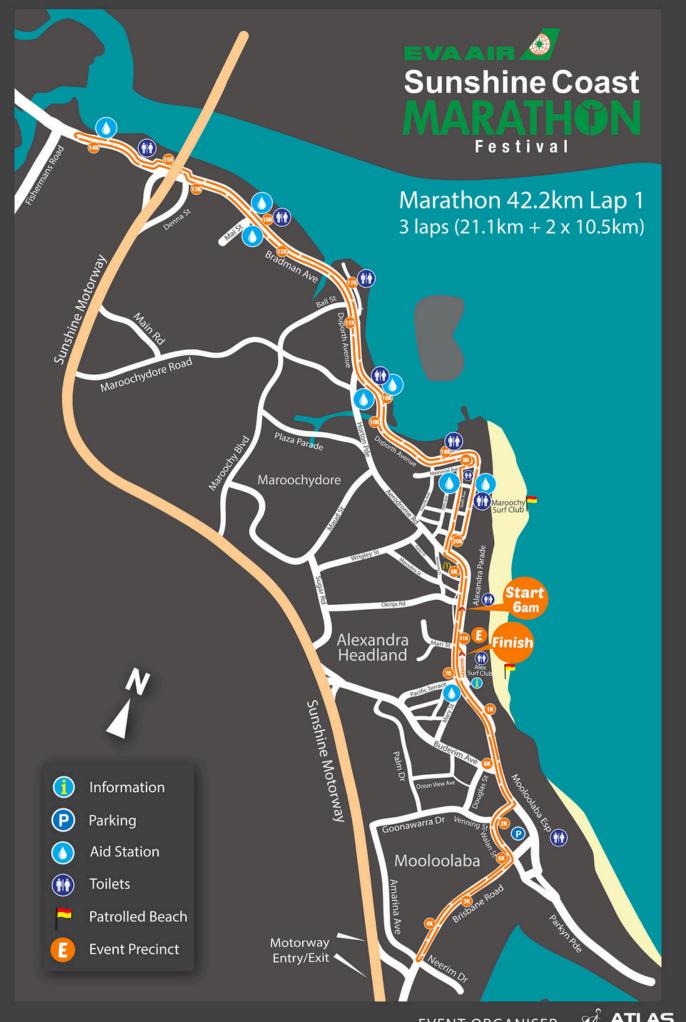

# **EVENT START TIMES AND LOCATION**

The start line for all events Alexandra Pde, Alexandra Headland.

### **KILOMETRE MARKINGS**

Kilometer markings will be clearly signposted every 1km for the Half Marathon and every 5km for the Marathon and 10km events.